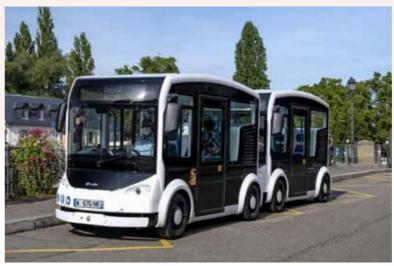

Cristal solution constantly adapts to the number of passengers (1 to 3 shuttles coupled).

This complete offer underlines its unique and highly innovative character.

## MODULARITY