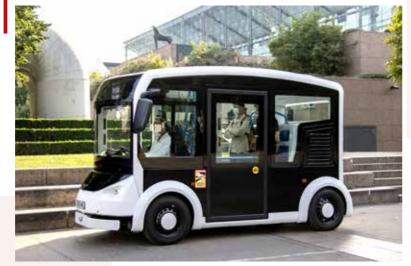

*G*Lohr

29 rue du 14 juillet 67980 - Hangenbieten FRANCE Tel. : +33 3 88 38 98 00 www.lohr.fr

Cristal is designed to offer the operators a modular public transport mobility solution.

100% electric, Cristal offers an easy-to-use & comfortable shared mobility experience, accessible to all, everywhere. Designed with a «public transport» approach in mind, the Cristal system has a variety of uses as a linking shuttle service, or replacing buses on pre-existing lines.

- Hitching:
- Modularity:

www.lohr.fr

Same length and width as a city car, but with standing, pavement-level access