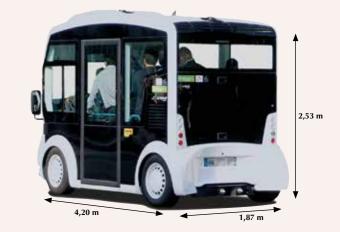

- Hitching:
- Modularity:

www.lohr.fr

Same length and width as a city car, but with standing, pavement-level access