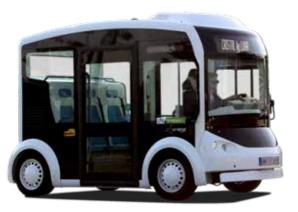

# Cristal

• EFFICIENCY *Comfortable, secure and fully* accessible for people with reduced mobility Modularity and short radius

*G*Lohr

29 rue du 14 juillet 67980 - Hangenbieten FRANCE Tel. : +33 3 88 38 98 00 www.lohr.fr

Cristal is designed to offer the operators a modular public transport mobility solution.

100% electric, Cristal offers an easy-to-use & comfortable shared mobility experience, accessible to all, everywhere. Designed with a «public transport» approach in mind, the Cristal system has a variety of uses as a linking shuttle service, or replacing buses on pre-existing lines.

- Hitching:
- Modularity:

www.lohr.fr

Same length and width as a city car, but with standing, pavement-level access