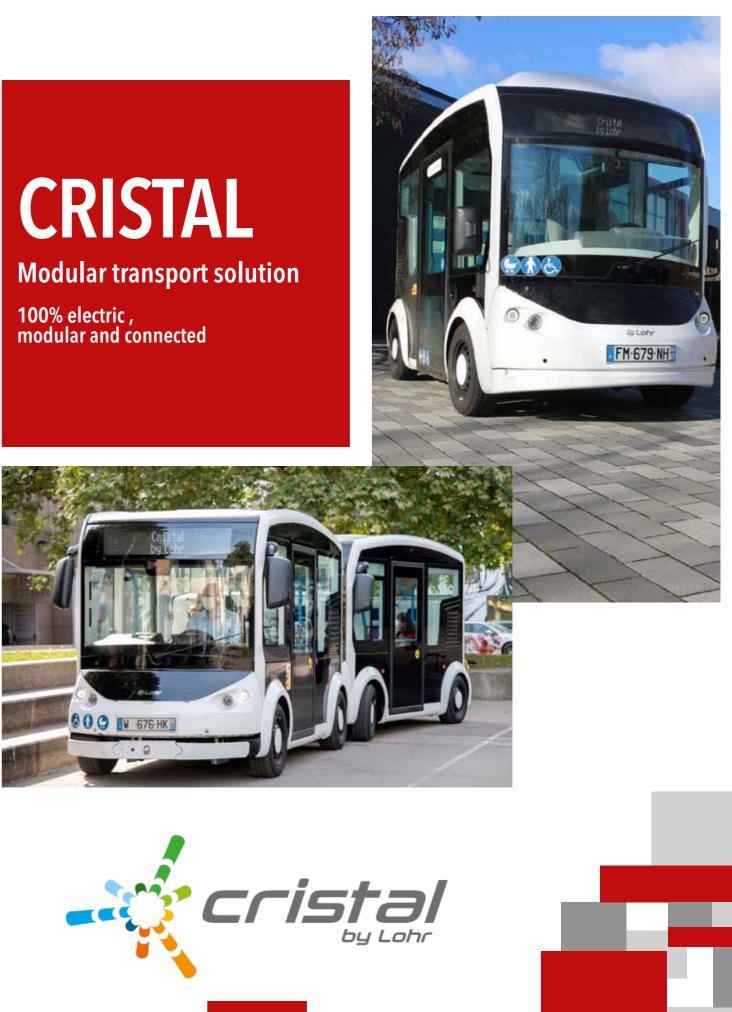

*G*Lohr

29 rue du 14 juillet 67980 - Hangenbieten FRANCE Tel. : +33 3 88 38 98 00 www.lohr.fr

Cristal is designed to offer the operators a modular public transport mobility solution.

100% electric, Cristal offers an easy-to-use & comfortable shared mobility experience, accessible to all, everywhere. Designed with a «public transport» approach in mind, the Cristal system has a variety of uses as a linking shuttle service, or replacing buses on pre-existing lines.

Cristal solution constantly adapts to the number of passengers (1 to 3 shuttles coupled).

This complete offer underlines its unique and highly innovative character.