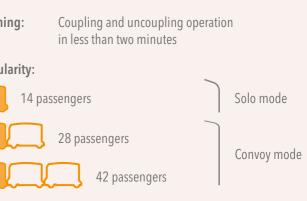

Cristal solution constantly adapts to the number of passengers (1 to 3 shuttles coupled).

This complete offer underlines its unique and highly innovative character.

- Hitching:
- Modularity:

www.lohr.fr

Same length and width as a city car, but with standing, pavement-level access

## MODULARITY