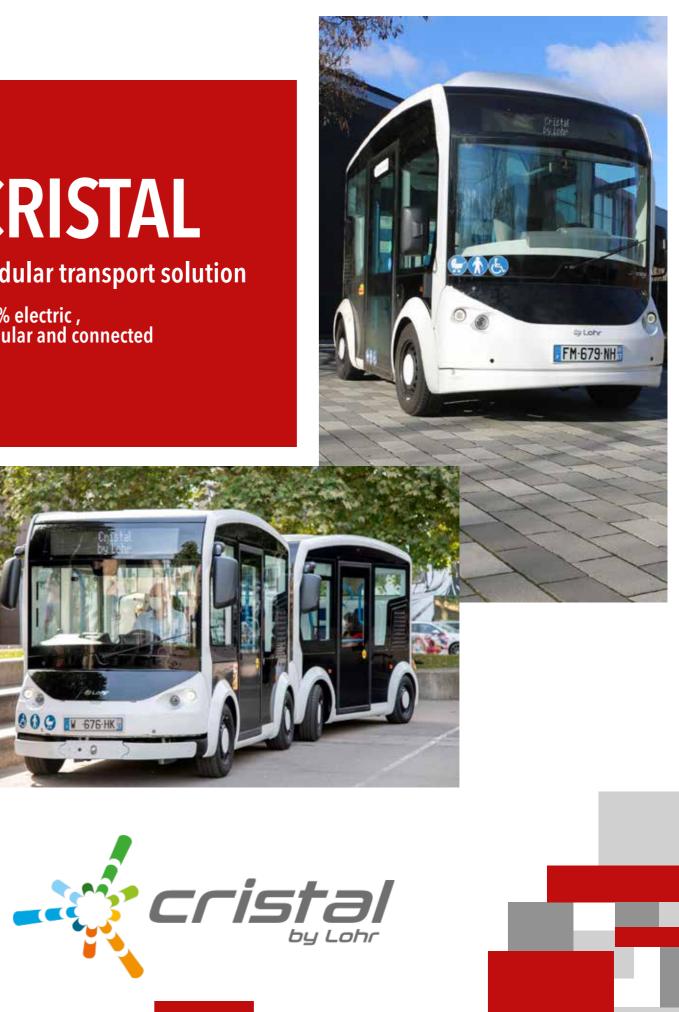

*G*Lohr

29 rue du 14 juillet 67980 - Hangenbieten FRANCE Tel. : +33 3 88 38 98 00 www.lohr.fr

Cristal is designed to offer the operators a modular public transport mobility solution.

100% electric, Cristal offers an easy-to-use & comfortable shared mobility experience, accessible to all, everywhere. Designed with a «public transport» approach in mind, the Cristal system has a variety of uses as a linking shuttle service, or replacing buses on pre-existing lines.

Cristal solution constantly adapts to the number of passengers (1 to 3 shuttles coupled).

This complete offer underlines its unique and highly innovative character.