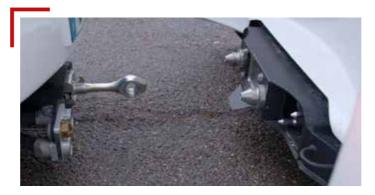

### **SPECIFICATIONS**

- Automated mechanics hitching system allowing a single-lane trajectory and a small turning radius,
- Safety: limited space between each shuttle module,
- On-board battery has enough power to run all day,
- Fast charging time: Full load in 2 H 30 min,
- Max incline: 20%,
- Range: from 120 km to 170 km,
- Max speed: 50 km/h,
- Automatic ramp for easy access for People with Reduced Mobility (PRM) and Users in Wheelchairs (UFR).

- Hitching:
- Modularity:

www.lohr.fr

Same length and width as a city car, but with standing, pavement-level access