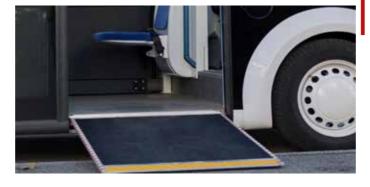

### **SPECIFICATIONS**

- Automated mechanics hitching system allowing a single-lane trajectory and a small turning radius,
- Safety: limited space between each shuttle module,
- On-board battery has enough power to run all day,
- Fast charging time: Full load in 2 H 30 min,
- Max incline: 20%,
- Range: from 120 km to 170 km,
- Max speed: 50 km/h,
- Automatic ramp for easy access for People with Reduced Mobility (PRM) and Users in Wheelchairs (UFR).